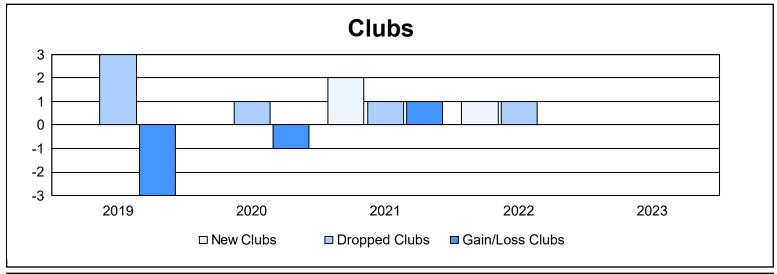

District O 4 As of June 2023 Cumulative

| Year      | New<br>Clubs | Dropped<br>Clubs | Gain/<br>Loss<br>Clubs | New<br>Members | Charter<br>Members | Reinstate<br>Members | Transfer<br>Members | Total<br>Member<br>Added | Total<br>Members<br>Dropped | Gain/<br>Loss<br>Members |
|-----------|--------------|------------------|------------------------|----------------|--------------------|----------------------|---------------------|--------------------------|-----------------------------|--------------------------|
| 2018-2019 | 0            | 3                | -3                     | 27             | 3                  | 2                    | 0                   | 32                       | 126                         | -94                      |
| 2019-2020 | 0            | 1                | -1                     | 43             | 0                  | 2                    | 9                   | 54                       | 81                          | -27                      |
| 2020-2021 | 2            | 1                | 1                      | 105            | 46                 | 0                    | 2                   | 153                      | 100                         | 53                       |
| 2021-2022 | 1            | 1                | 0                      | 88             | 32                 | 6                    | 5                   | 131                      | 108                         | 23                       |
| 2022-2023 | 0            | 0                | 0                      | 24             | 1                  | 6                    | 6                   | 37                       | 122                         | -85                      |
| Average   | 1            | 1                | -1                     | 57             | 16                 | 3                    | 4                   | 81                       | 107                         | -26                      |